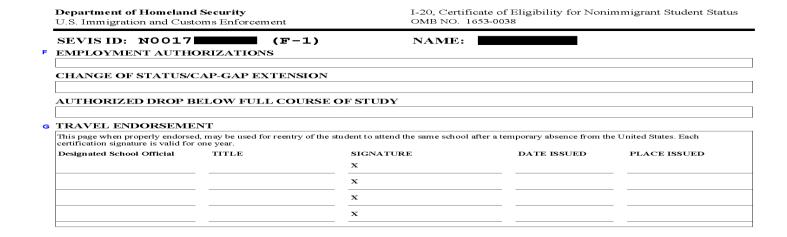

|  |
| NAME OF PARENT OR GUARDIAN                                                                                                                                                                                      | SIGNATURE                                                                                                           | ADDRESS (city                                                                                                                            | /state or province/country) DATE                                                                                                                     |  |

ICE Form I-20 (3/31/2018) Page 1 of 3



### **SEVIS I-20 Form - Page 2 Sample**





### Sample DS-2019 form

|   | CERTIFICATE OF